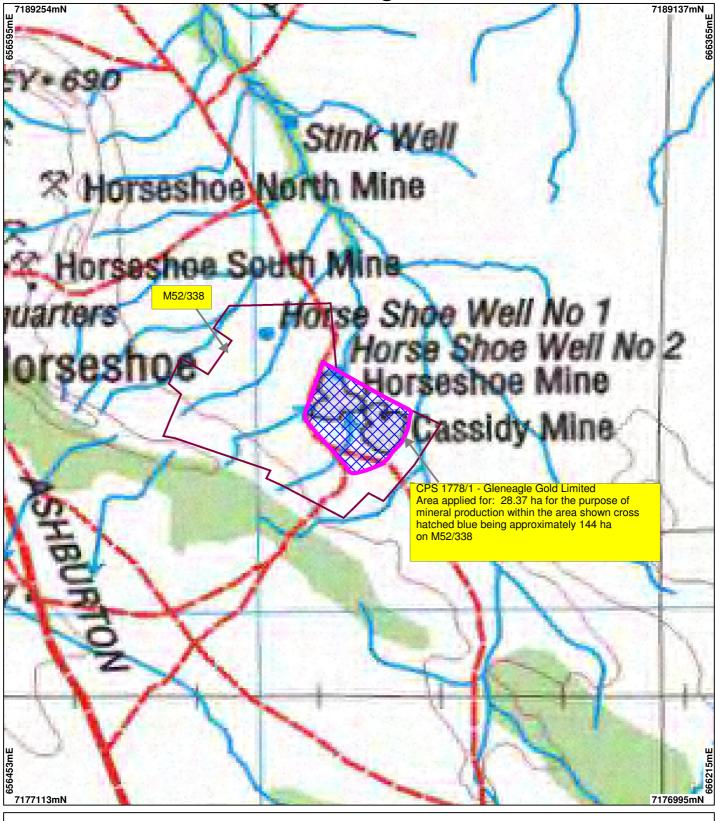

## CPS 1778/1 - Gleneagle Gold Limited



## LEGEND

Clearing Instruments
Areas Applied to Clear
Areas Subject to Conditions
Areas Approved to Clear
Mining Tenements - DOIR

☐ Cadastre - DLI --> Image Index

New

Original NATMAP 250K Series Mapping - GA 08/03 Cale 1:55000 (Approximate when reproduced at A4)

Geocentric Datum Australia 1994 Note: the data in this map have not been projected. This may result in geometric distortion or measurement inaccuracies.

Date .....

Officer with delegated authority under Section 20 of the Environmental Protection Act 1986

Information derived from this map should be confirmed with the data custodian acknowlege by the agency acronym in the legend.